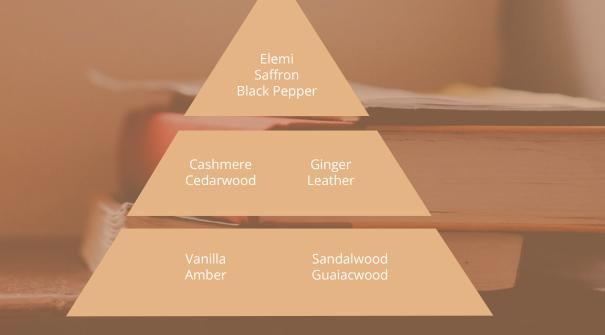

fter suede tones.

This also links to the continued love of gourmand scents such as coffee, vanilla, chocolate and marshmallow. All of these notes have featured heavily in a number of big launches of late.



#### Cocoa Mousse



Chocolate Mousse

Vanilla Benzoin

A lush decadent chocolate scent, with sweet honey and vanilla notes.





## Morning Coffee

Sugar

Mocha Coffee Almond

Vanilla

An inviting and comforting coffee aroma combined with milky vanilla.



### Golden Bloom

Jasmine Magnolia

Tuberose Caramel

Vanilla Musk andalwood

A white floral delight with hints of caramellic sweetness



### Opulent Silk

Rose Orange Bergamot

Cinnamon Nutmeg Cedarwood

Sandalwood Patchouli Vanilla

Rich, luxurious spices of cinnamon and nutmeg grounded by smooth woods.



#### Amberwood Creme



A deep woody scent warmed by spices, amber and vanilla.



#### Smooth Oud

Rose Praline Oud Musk Vanilla Amber

The strong, dark aroma of oud is given a luxurious comforting finish with the addition of praline and rich musks.



# Mocha Mousse

For more information about our fragrances and our latest creations, contact us

hello@carvansons.co.uk | www.carvansons.co.uk