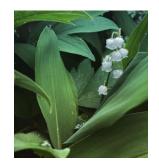

#### **DELICATE FRESH**

Delicate florals freshened by Eucalyptus

Top: Eucalyptus, Bergamot

Middle: Rose, Jasmin, Muguet

Base: Musk

#### **DELICATE FLORAL**

A floral bouquet with hints of fruit supported by white woods

Top: Pear, Bergamot

Middle: Muguet, Jasmin, Ylang,

Rose, Orchid

Base: Musk, Sandalwood

#### **DELICATE GIRL**

A floral bouquet with hints of fruit supported by white woods

Top: Pear, Bergamot

Middle: Muguet, Jasmin, Ylang, Rose,

Orchid

Base: Musk, Sandalwood