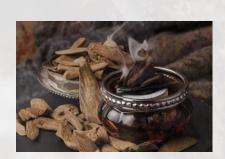

#### **REGAL WOOD**

A distinguished oaky fragrance with a vintage whiskey accord.

Top: Grapefruit, Ginger, Cardamom, Whiskey

Middle: Cedarwood, Vetiver, Oak

Base: Sandalwood, Vanilla, Musk

#### **REGAL CARDAMON**

Aromatic cardamom spice combines with strong woods to give a warming masculine touch.

Top: Cardamom, Caraway, Black Pepper, Ginger, Grapefruit

Middle: Cardamom, Cedarwood

Base: Sandalwood, Musk, Vanilla