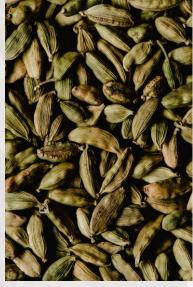

## THE REGAL WOOD COLLECTION

This collection evokes the sensation of being at one with nature. The fragrances in this collection feature notes of oak, cedarwood, vanilla, cardamom, cashmere and vintage whiskey accords.

#### **REGAL CARDAMON**

Aromatic cardamom spice combines with strong woods to give a warming masculine touch.

Top: Cardamom, Caraway, Black Pepper, Ginger, Grapefruit

Middle: Cardamom, Cedarwood

Base: Sandalwood, Musk, Vanilla