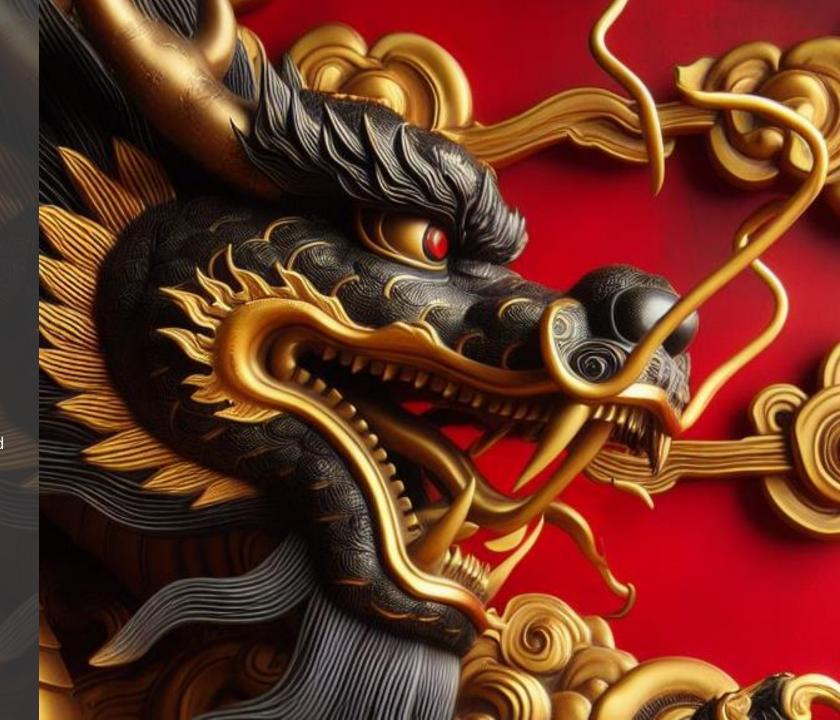

## · Black of Iragon

A deep, woody scent where exotic white florals combine with sandalwood and incense

Top: Incense / Black Pepper

Middle: Jasmine / Magnolia / Vetiver / Guaiac wood

Base: Amber / Sandalwood