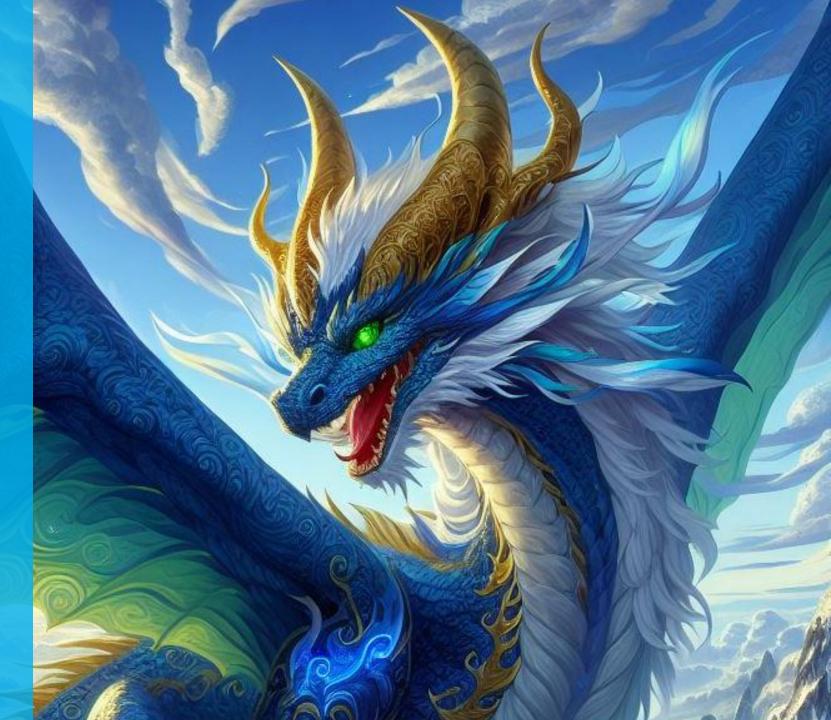

Dragons can be found in many stories throughout the world, but never more so than in Chinese culture. These mythical creatures have been associated with many different things, including; prosperity, good harvests and protection.

In China, different coloured dragons hold different symbolism.

The White Dragon symbolises Purity
The Red Dragon symbolises Good fortune
The Yellow Dragon symbolises Wisdom
The Black Dragon symbolises Vengeance
The Blue Dragon symbolises Protection
The Green Dragon symbolises Nature
The Wood Dragon represents Creativity

To celebrate Chinese New Year and the year of the Wood Dragon we launch our Year of the Dragon Fragrance Collection.

This collection seeks to capture the mythical and mystical qualities of the dragons and reflect their unique symbolism.