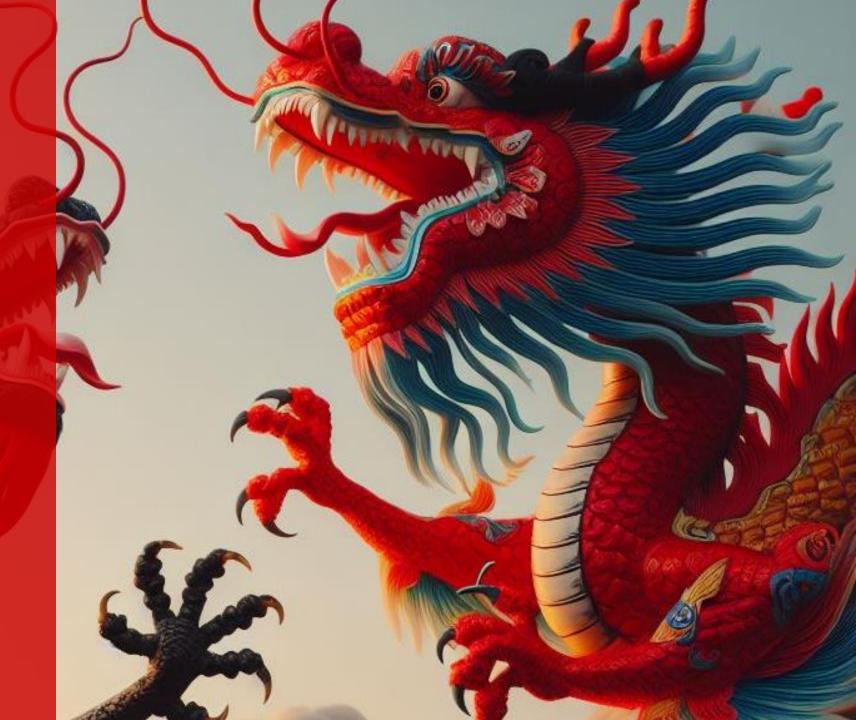

### Red 1)ragon

An enchanting fragrance of tart, fruity notes with a rosy heart supported by touches of pink pepper and cedarwood.

Top: Raspberry / Violet / Pink Pepper

Middle: Rose / Blackcurrant

Base: Amber / Cedarwood