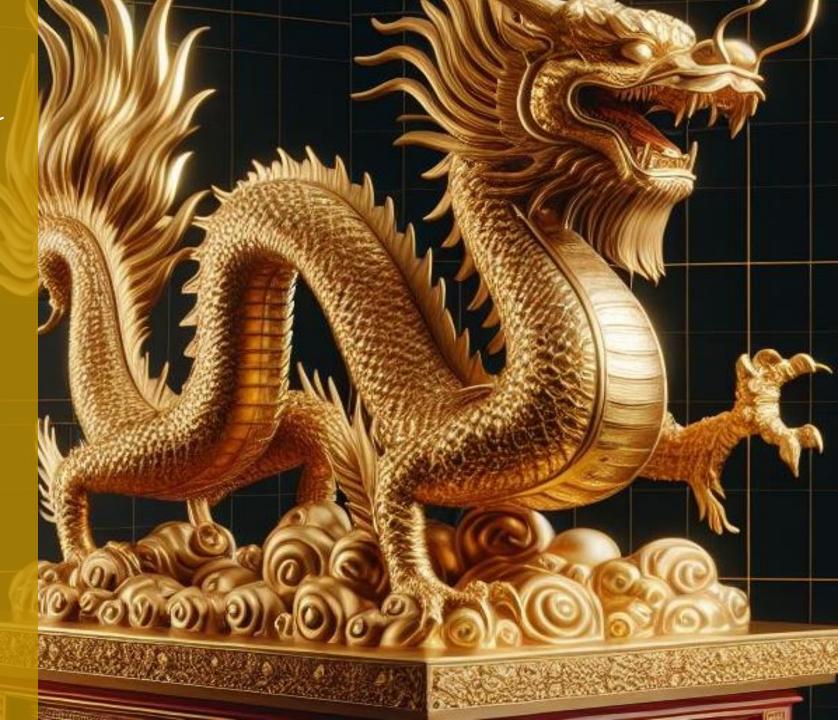

# Tolden Tragon

A rich, warming amber scent with subtle hints of fruit and orange blossom sweetened with caramel and vanilla.

Top: Bergamot / Apple

Middle: Orange Blossom / Caramel / Cedarwood

Base: Amber / Vanilla / Sandalwood