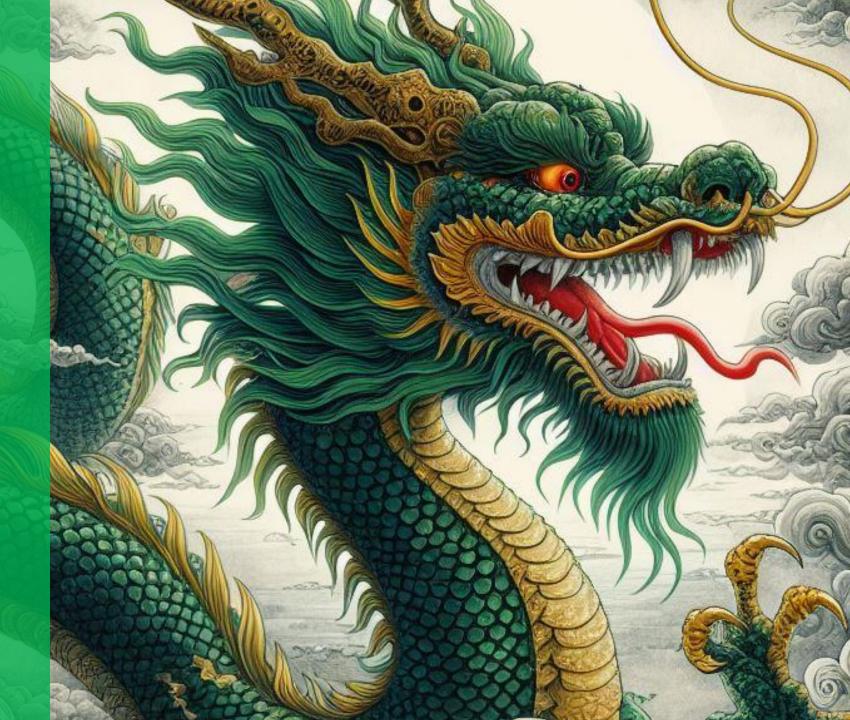

## Green A)ragon

A walk-in nature, fresh aquatic green florals intermingle with a mossy background.

Top: Lily of the Valley / Green Tea

Middle: Jasmine / Rose

Base Patchouli / Moss / Musk