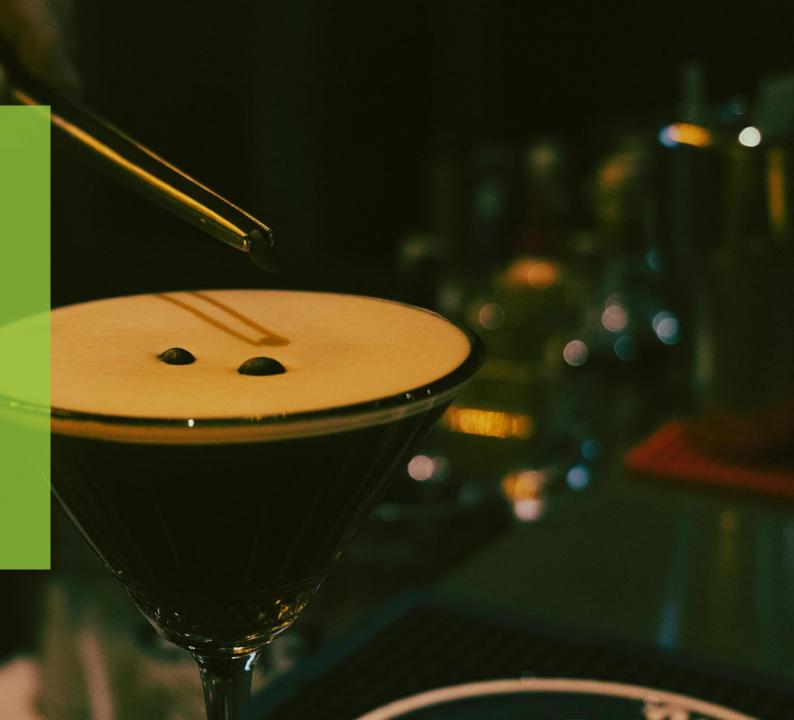

Mojito

Mojito is a delightful blend of fresh mint leaves, zesty lime, and a hint of sweetness.

Top: Lime, Lemon, Mint

Middle: Rum, Apple

Base: Sugar

Espresso Martini

A strong espresso bean scent with creamy coffee liqueur and hints of creamy sweetness, with a touch of dark chocolate.

Top: Brown Sugar

Middle: Coffee Beans, Caramel

Base: Vanilla, Tonka

Peach Bellini

N. 45. 19 12. 7

A sweet and fruity aroma of ripe peaches mingles with the effervescent bubbles of sparkling wine, creating a refreshing and invigorating scent.