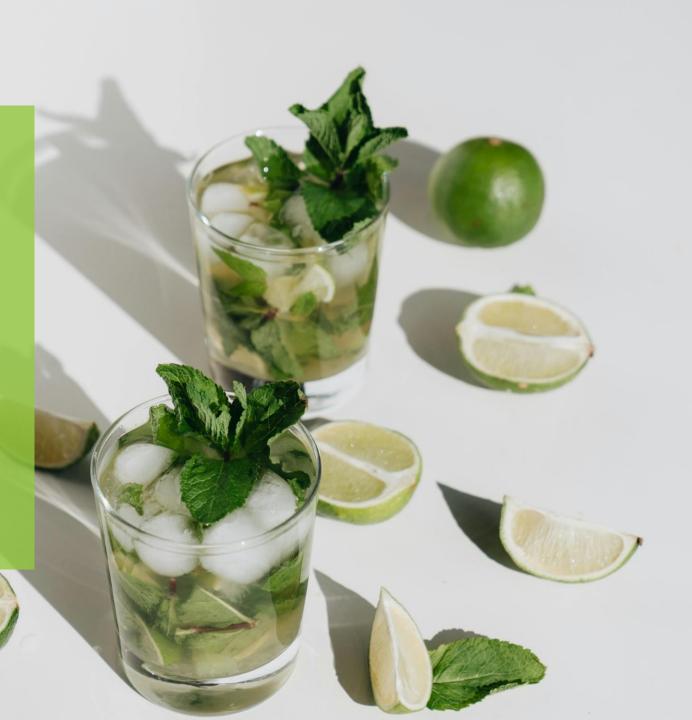

Mojito

Mojito is a delightful blend of fresh mint leaves, zesty lime, and a hint of sweetness.

Top: Lime, Lemon, Mint

Middle: Rum, Apple

Base: Sugar

Espresso Martini

A strong espresso bean scent with creamy coffee liqueur and hints of creamy sweetness, with a touch of dark chocolate.