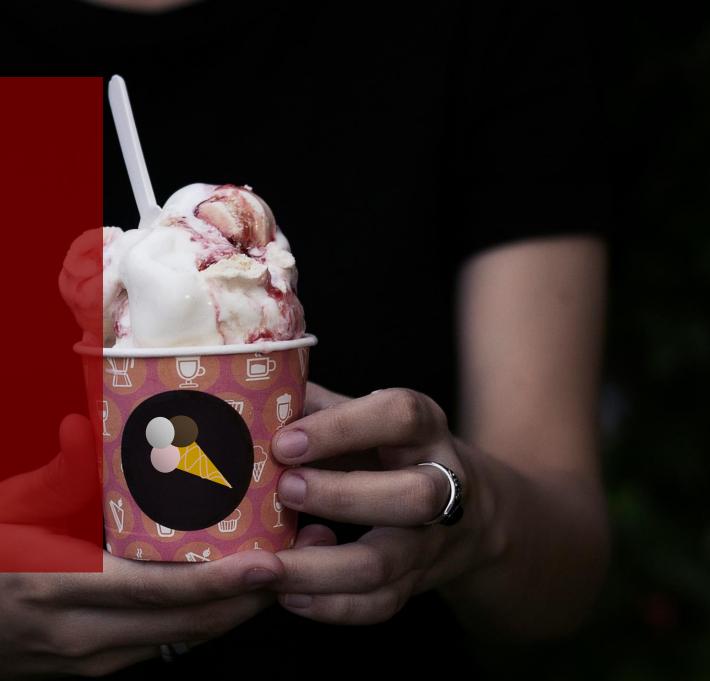

## Strawberry Gelato

Creamy ice cream combines with fresh and juicy strawberries.

Top: Cherry, Raspberry Strawberry

Middle: Strawberry

Base: Vanilla